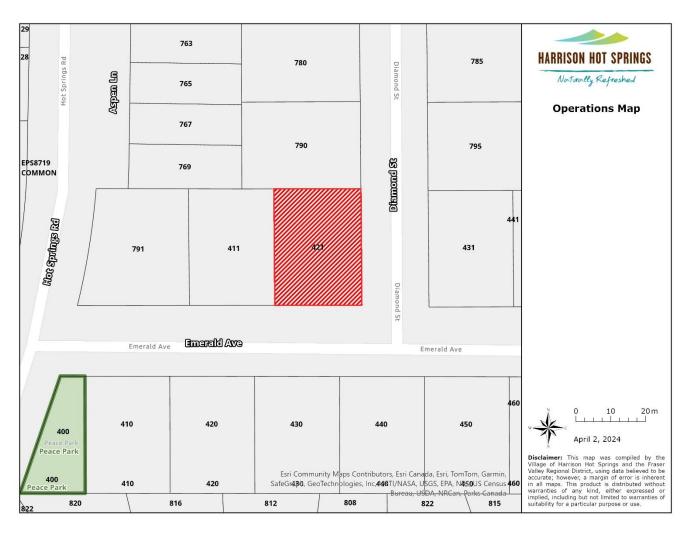

### 2. **MAP AMENDMENT**

That:

- (a) Schedule A, the Zoning Map of the Village of Harrison Hot Springs Bylaw No. 1115, 2017 be amended by rezoning the lands, legally described as Lot 34, Section 12 Township 4 Range 29 West of the Sixth Meridian New Westminster District Plan 35160 (PID 007-173-318), outlined in red and cross-hatched on Schedule 1 of this Bylaw from Residential 1 (Conventional Lot) R-1 zone to Residential 3 (Small Lot) R-3 zone; and,
- (b) the map appended hereto designated as Schedule 1 showing such amendment is an integral part of this Bylaw.

# Schedule 1 Bylaw No. 1204, 2024

### EMERALD AVENUE

CURRENT ZONING: LOT AREA:

OCP: FLOODPLAIN: 817.547 S.M.

LDR (BYLAW 864) YES

PROPOSED ZONING: R-3 PROPOSED LOT AREAS: LOT 1 - 438.034 S.M. LOT 2 - 379.513