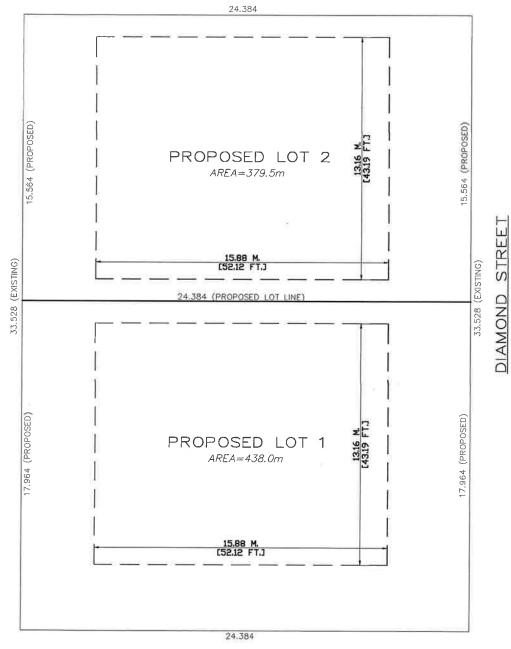

### EMERALD AVENUE

CURRENT ZONING: LOT AREA:

OCP: FLOODPLAIN: 817.547 S.M.

LDR (BYLAW 864) YES

PROPOSED ZONING: R-3 PROPOSED LOT AREAS: LOT 1 - 438.034 S.M. LOT 2 - 379.513